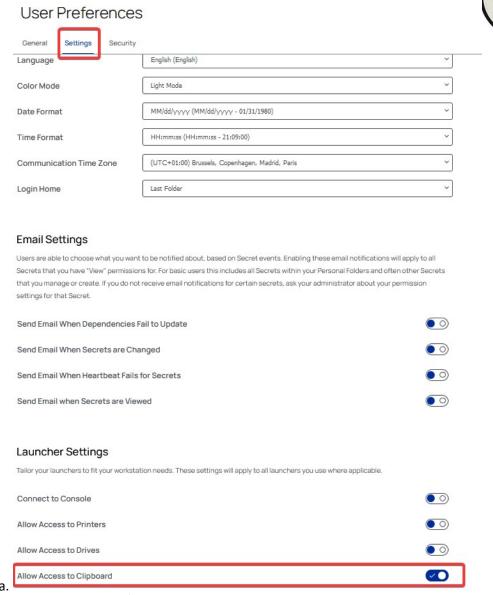

3. Choose "Settings" And find the setting called "Allow Access to Clipboard"

4. It is now possible to copy/paste between your system and the programs launched from the webpage.