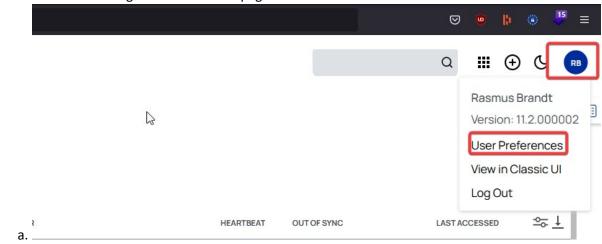

Do the following to enable Copy/Paste between launchers and your system:

- 1. Log on to the PAM system by following the guide called "Connect to gladsaxe municipality's network\_UK"
- 2. Press the icon in the right side of the webpage and choose "User Preferences"